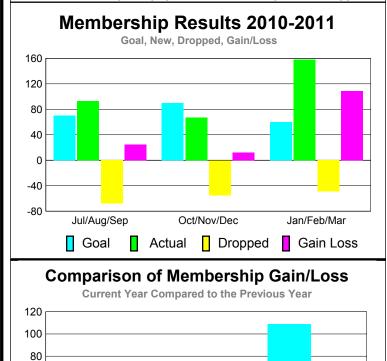

# Club Results 2010-2011 Goal, New, Dropped, Gain/Loss Jul/Aug/Sep Oct/Nov/Dec Jan/Feb/Mar Goal Actual Dropped Gain Loss

## YTD Status Quo Clubs 2010-2011

Status Quo Clubs Compared to Status Quo Members

6
4
2
0
-2
-4
-6

Jul/Aug/Sep Oct/Nov/Dec Jan/Feb/Mar

Status Quo Clubs Total Status Quo Members

| <u>MEMBERSHIP</u> |          |               |             |             |             |  |  |
|-------------------|----------|---------------|-------------|-------------|-------------|--|--|
|                   | <u>N</u> | <b>Member</b> | Membership  |             |             |  |  |
|                   |          | 201           | 2009-2010   |             |             |  |  |
|                   |          |               |             |             |             |  |  |
|                   | Net      | Actual        | Actual      | Gain/       | Gain/       |  |  |
|                   | Memb     | New           | Dropped     | Loss of     | Loss of     |  |  |
| Month             | Goal     | <u>Memb</u>   | <u>Memb</u> | <u>Memb</u> | <u>Memb</u> |  |  |
| Jul/Aug/Sep       | 70       | 93            | -68         | 25          | 39          |  |  |
| Oct/Nov/Dec       | 90       | 67            | -55         | 12          | 6           |  |  |
| Jan/Feb/Mar       | 60       | 158           | -49         | 109         | 14          |  |  |
| Totals            | 220      | 318           | -172        | 146         | 59          |  |  |