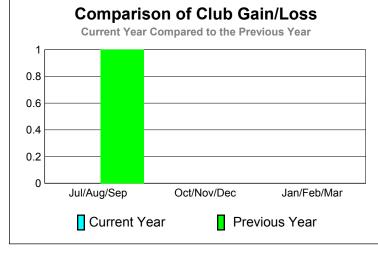

## 2010-2011 GMT Reports for District (or Undistricted) District 337 C

60

40

20

Jul/Aug/Sep

Current Year

GMT: Junichi Takata Location: JAPAN GMT CA: 5

|             |                     | <u>Club</u><br><b>201</b> |                            | <u>Clubs</u><br>2009-2010        |                                  |
|-------------|---------------------|---------------------------|----------------------------|----------------------------------|----------------------------------|
| Month       | New<br>Club<br>Goal | Actual<br>New<br>Clubs    | Actual<br>Dropped<br>Clubs | Gain/<br>Loss of<br><u>Clubs</u> | Gain/<br>Loss of<br><u>Clubs</u> |
| Jul/Aug/Sep | 0                   | 0                         | 0                          | 0                                | 1                                |
| Oct/Nov/Dec | 0                   | 0                         | 0                          | 0                                | 0                                |
| Jan/Feb/Mar | 0                   | 0                         | 0                          | 0                                | 0                                |