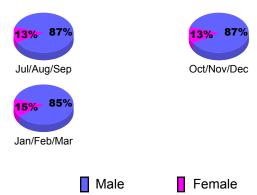

|             |             |  |  |
|                   | Net      | Actual        | Actual      | Gain/       | Gain/       |  |  |
|                   | Memb     | New           | Dropped     | Loss of     | Loss of     |  |  |
| Month             | Goal     | <u>Memb</u>   | <u>Memb</u> | <u>Memb</u> | <u>Memb</u> |  |  |
| Jul/Aug/Sep       | 70       | 93            | -68         | 25          | 39          |  |  |
| Oct/Nov/Dec       | 90       | 67            | -55         | 12          | 6           |  |  |
| Jan/Feb/Mar       | 60       | 158           | -49         | 109         | 14          |  |  |
| Totals            | 220      | 318           | -172        | 146         | 59          |  |  |



# **Gender Comparison 2010-2011**

Oct/Nov/Dec

Jan/Feb/Mar

Previous Year